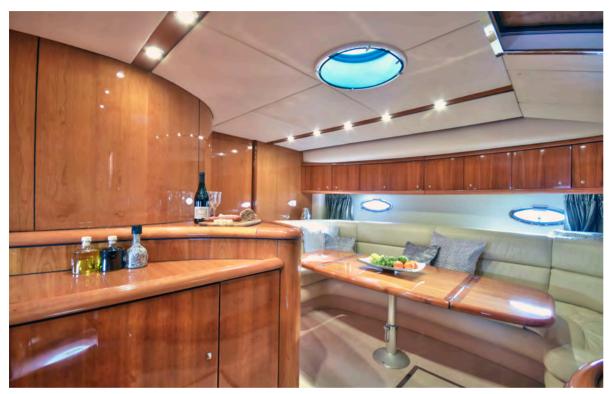

## SENDA DOS SUNSEEKER CAMARGUE 50 FACT SHEET

Senda Dos is a versatile Sunseeker Camargue sports cruiser boasting impressive performance and spacious entertainment areas.

This luxurious motor yacht features a large cockpit with extensive seating capacity and a comfortable sunbather, as well as an elegant openplan saloon. Accommodation consists of a master double stateroom and twin berth cabin, both complete with ensuite facilities.