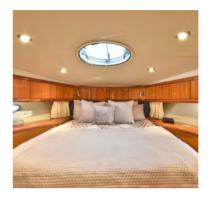

## SENDA DOS SUNSEEKER CAMARGUE 50 FACT SHEET

Senda Dos is a versatile Sunseeker Camargue sports cruiser boasting impressive performance and spacious entertainment areas.

This luxurious motor yacht features a large cockpit with extensive seating capacity and a comfortable sunbather, as well as an elegant openplan saloon. Accommodation consists of a master double stateroom and twin berth cabin, both complete with ensuite facilities.

## **FEATURES**

BATHING PLATFORM &
SWIMMING SHOWER
WETBAR & COCKPIT FRIDGE
FULL SAFETY & COOKING
EQUIPMENT
MASTER DOUBLE STATEROOM
AIR CONDITIONING

**ACCOMMODATES** 8

**CABINS** 2

SLEEPS 2 (+2 CREW)

**LENGTH** 52ft