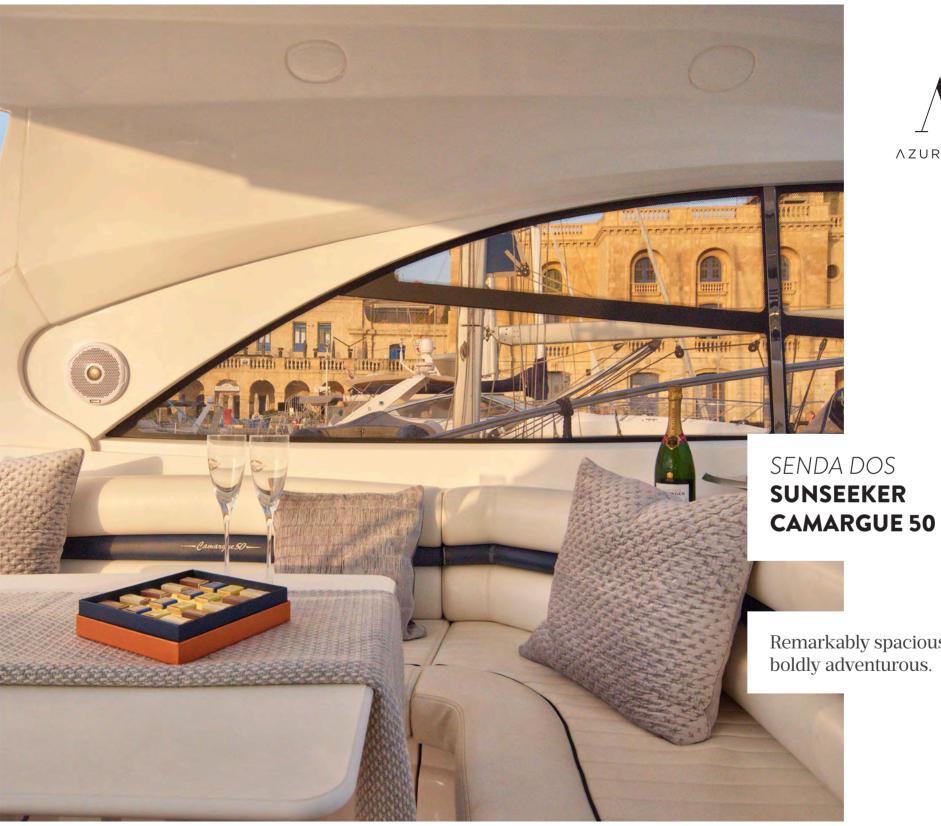

SENDA DOS **SUNSEEKER** 

Remarkably spacious, boldly adventurous.

## SENDA DOS SUNSEEKER CAMARGUE 50 FACT SHEET

Senda Dos is a versatile Sunseeker Camargue sports cruiser boasting impressive performance and spacious entertainment areas.

This luxurious motor yacht features a large cockpit with extensive seating capacity and a comfortable sunbather, as well as an elegant openplan saloon. Accommodation consists of a master double stateroom and twin berth cabin, both complete with ensuite facilities.