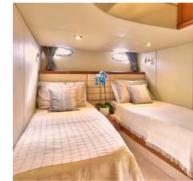

## SENDA DOS SUNSEEKER CAMARGUE 50 FACT SHEET

Senda Dos is a versatile Sunseeker Camargue sports cruiser boasting impressive performance and spacious entertainment areas.

This luxurious motor yacht features a large cockpit with extensive seating capacity and a comfortable sunbather, as well as an elegant openplan saloon. Accommodation consists of a master double stateroom and twin berth cabin, both complete with ensuite facilities.

## **FEATURES**

BATHING PLATFORM &
SWIMMING SHOWER
WETBAR & COCKPIT FRIDGE
FULL SAFETY & COOKING
EQUIPMENT
MASTER DOUBLE STATEROOM
AIR CONDITIONING

**ACCOMMODATES** 8

**CABINS** 2

SLEEPS 2 (+2 CREW)

**LENGTH** 52ft