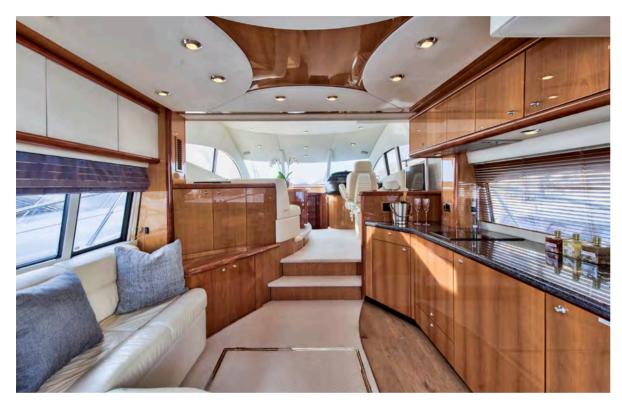

## DON'T ASK SUNSEEKER MANHATTAN 56 FACT SHEET

Equipped with three cabins, this grand spacious yacht enjoys fine finishings and an array of features, including a hydraulic bathing platform.

The Manhattan's large saloon offers plenty of seating space, while the flybridge overhead doubles as the perfect panoramic sun lounger, enjoying majestic views of the sparkling Mediterranean Sea.