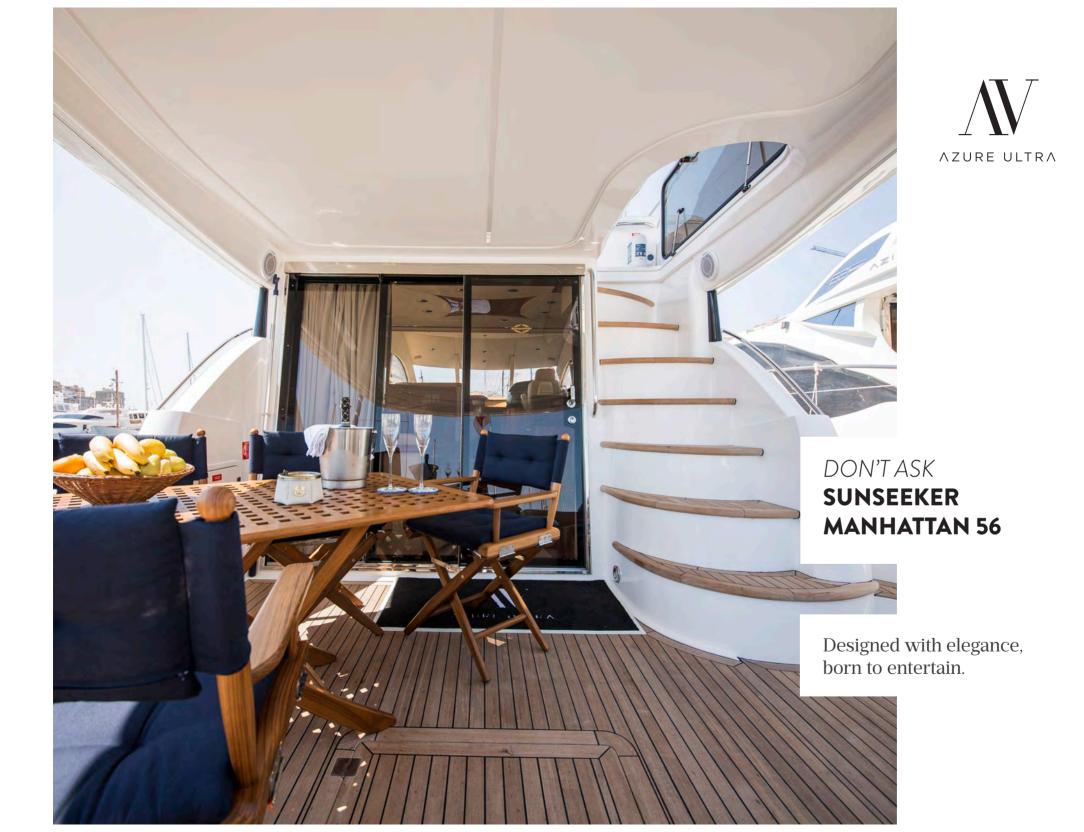

## DON'T ASK SUNSEEKER MANHATTAN 56 FACT SHEET

Equipped with three cabins, this grand spacious yacht enjoys fine finishings and an array of features, including a hydraulic bathing platform.

The Manhattan's large saloon offers plenty of seating space, while the flybridge overhead doubles as the perfect panoramic sun lounger, enjoying majestic views of the sparkling Mediterranean Sea.